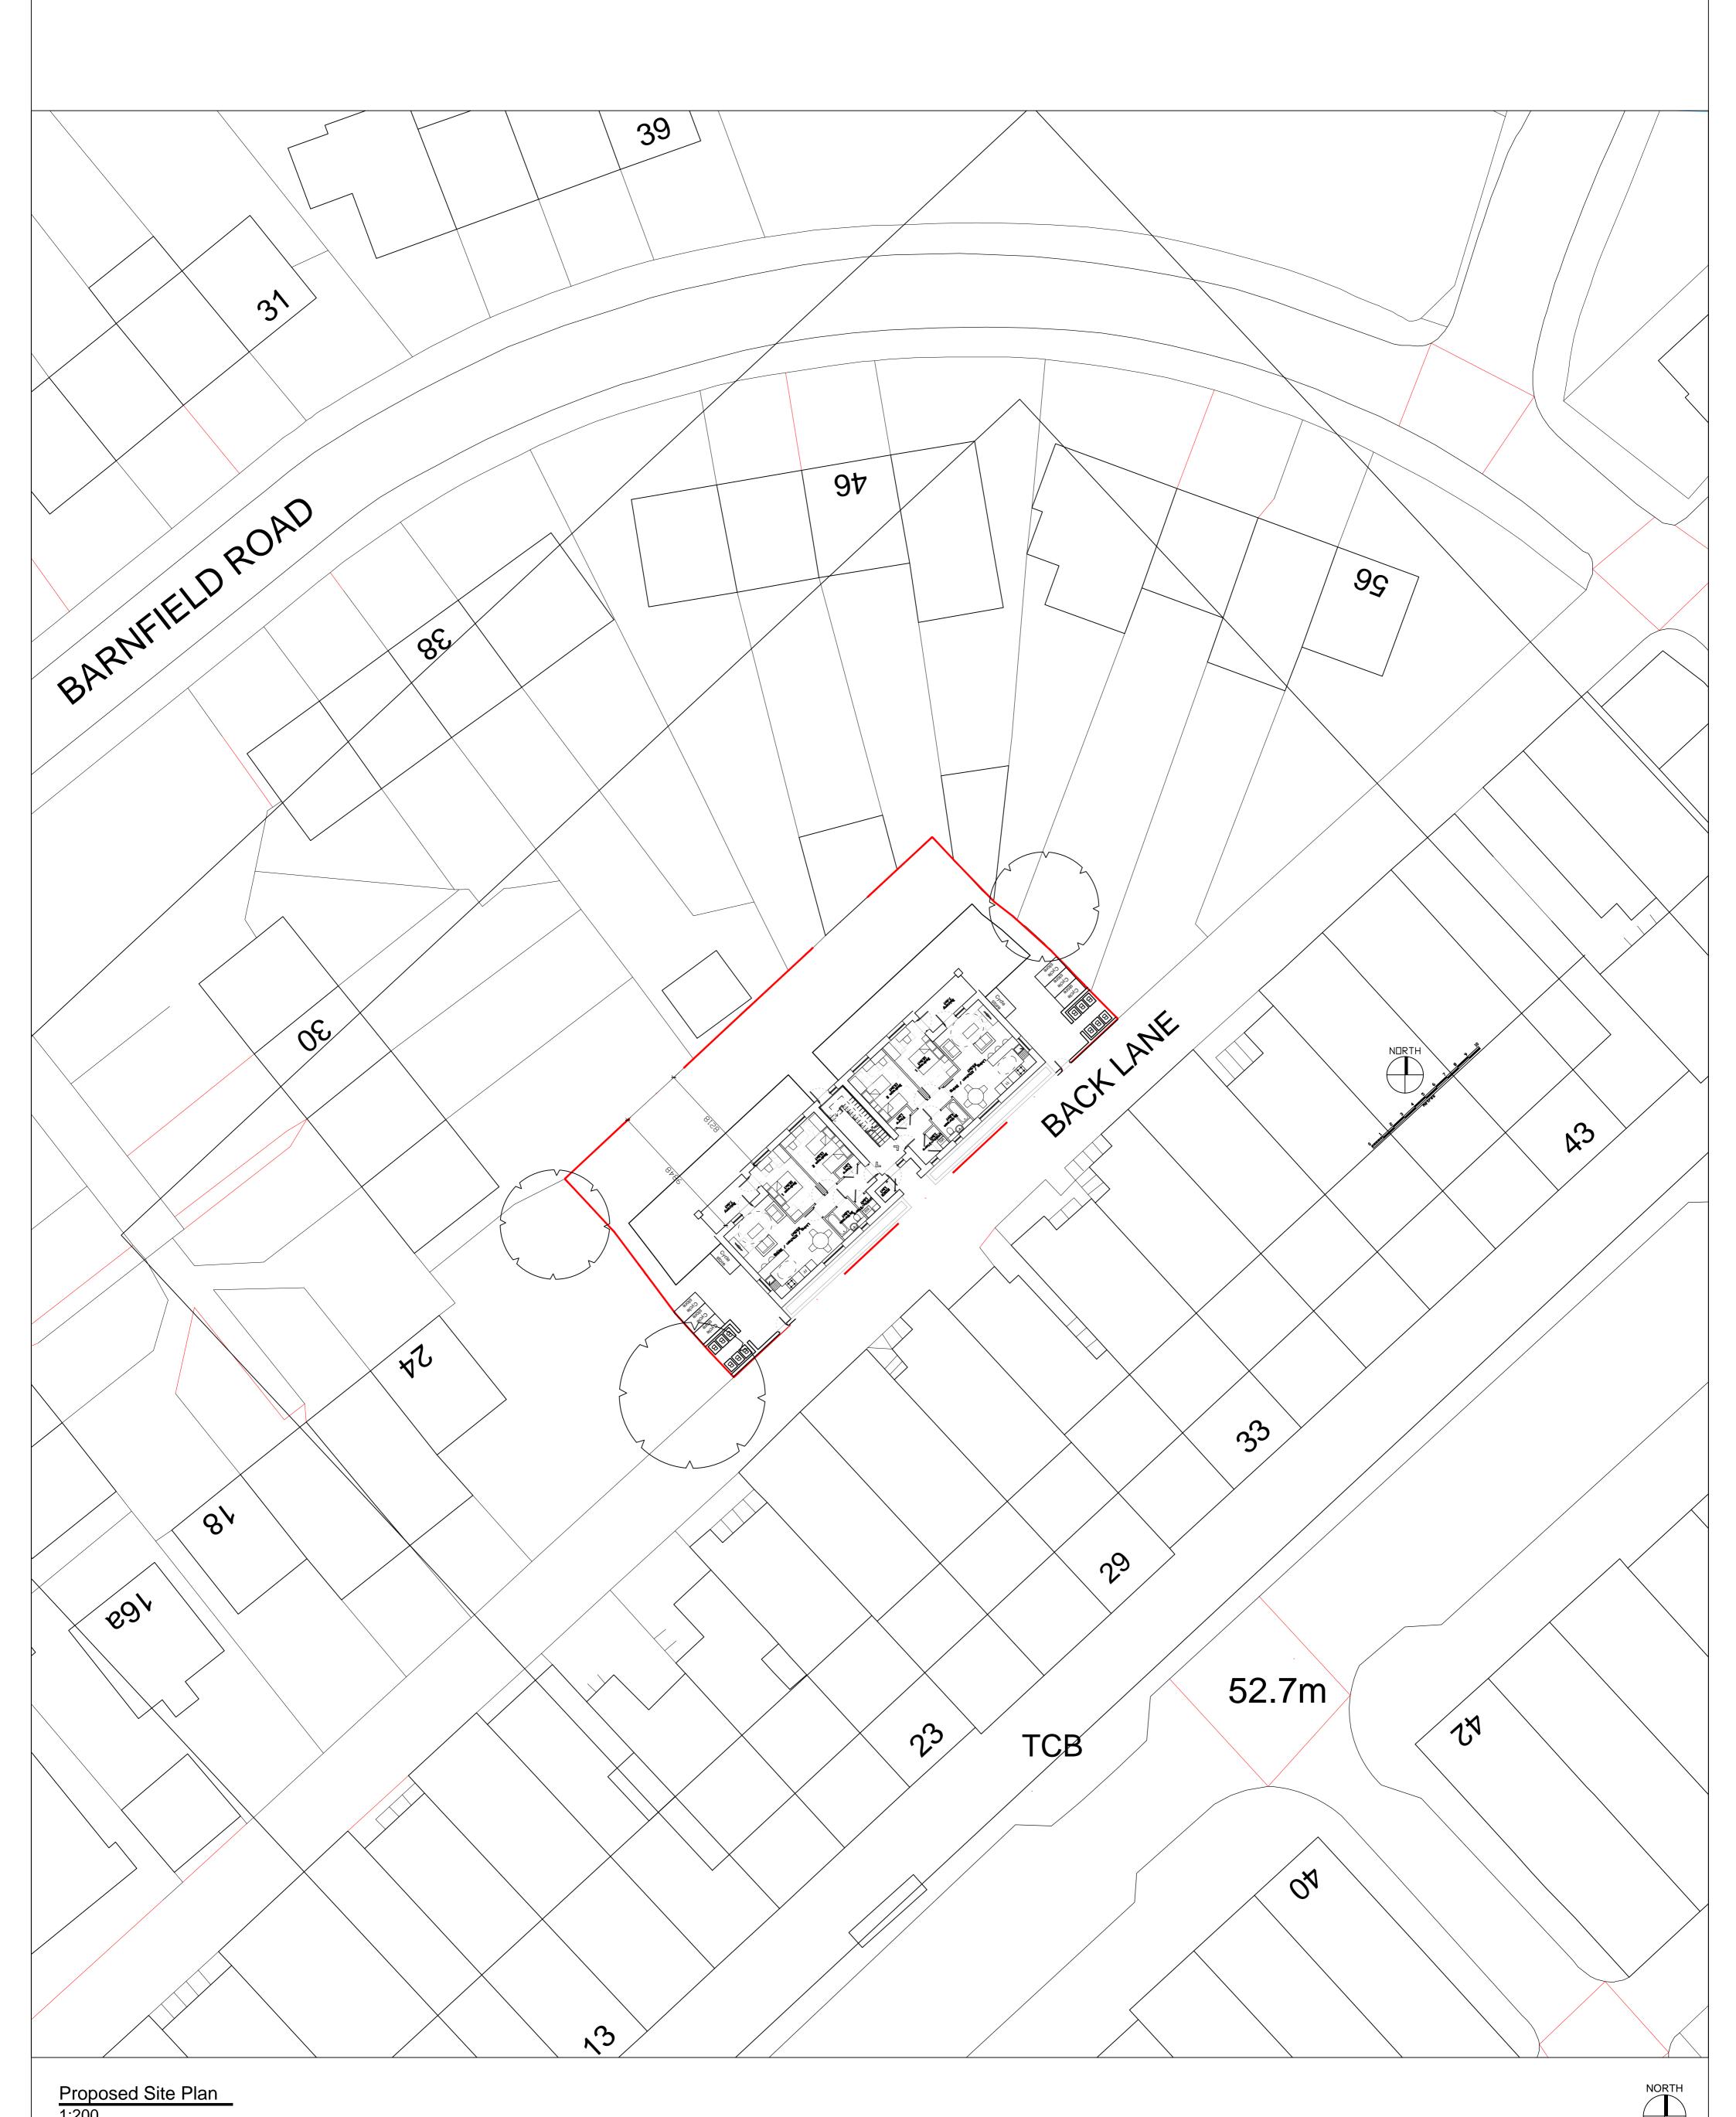

| Proposed Site Plan |  |
|--------------------|--|
| 1:200              |  |

## DRAFT FOR INFORMATION ONLY 22.04.16

| - XX.XX.XX PSM Initial issue | Notes:<br>Do not scale from drawings unless by agreement with HTA. Use figured dimensions only.<br>Check all dimensions on site prior to commencing the works. Drawing to be read in<br>conjunction with other relevant consultant information.      | - Site Boundary  B  - Refuse/recycling bins                                                  | Proposed Site Plan                                                                                   |                                     | A_BA2-S10_DR_0100 -    |                                                                                                                                                       |                                   |
|------------------------------|------------------------------------------------------------------------------------------------------------------------------------------------------------------------------------------------------------------------------------------------------|----------------------------------------------------------------------------------------------|------------------------------------------------------------------------------------------------------|-------------------------------------|------------------------|-------------------------------------------------------------------------------------------------------------------------------------------------------|-----------------------------------|
|                              | This drawing is the copyright of HTA Design LLP and must not be copied or reproduced in part, or in whole, without the express permission of HTA Design LLP. <ul> <li>Trees</li> <li>Trees</li> <li>Trees</li> <li>Trees</li> <li>Front E</li> </ul> | part, or in whole, without the express permission of HTA Design LLP.                         |                                                                                                      | Barnet Homes Barnet Small Sites     | es 1:200<br>scale @ A1 | LBB-SMP-20<br>project number                                                                                                                          | 00 PSM<br>originated by           |
|                              |                                                                                                                                                                                                                                                      | <ul> <li>Trees to be felled</li> <li>Front Entrance</li> <li>Rear Garden Entrance</li> </ul> | - Garden Shed/Cycle Storage         c==         - Lamp Post         L       - PIR Outdoor wall light | PLANNING 0 1 2 3 4 5<br>status Metr | <u>67891</u> 0<br>es   | HTA Design LLPHTA Design LL106-110 Kentish Town Road21 Slater's StepLondon, NW1 9PXEdinburgh, EH8020 7485 85550131 344 4742www.hta.co.ukwww.hta.co.uk | <sup>ps</sup><br><sup>8 8PB</sup> |